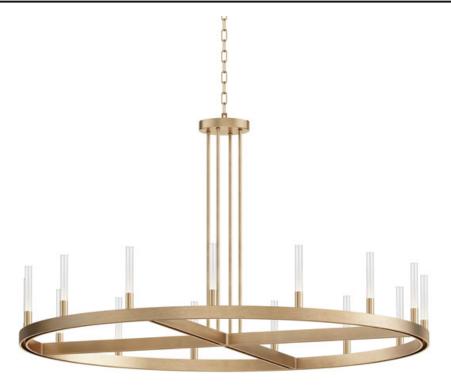

## **PRODUCT DESCRIPTION**

A modern tribute to the wheel chandelier, the Ovation collection integrates LED technology for a dazzling lighting effect. The LED light produces a shimmering lighting effect along the tall and narrow fluted glass shades adding celebratory effervescence. The expansive diameters of the rings join at the center in equipoise using four down rods to suspend the frame. Mount the chandelier from the collector or make use of additional chain supplied to extend the height with ease. Additional sconces with up and down lighting complete the design. Available in Brushed Brass or Black, the collection toasts a classic design creating an elegant statement.